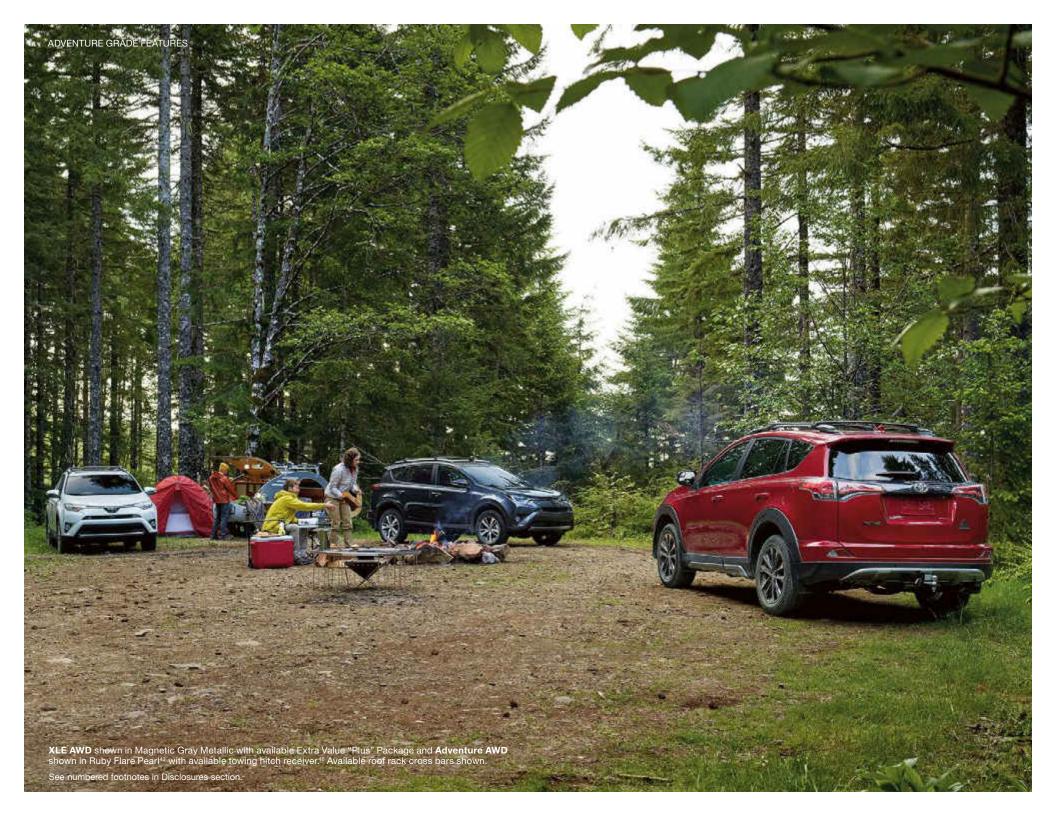

# Explore everything. Including your limits.

It's time to get off the beaten path and discover more good times with the new RAV4 Adventure grade. Hearty 18-in. 5-spoke Black alloy wheels, larger overfender flares and pronounced rocker panel guards all come standard on the Adventure grade, ready to help you take on any trip. When it's time to get away, integrated black roof rails help you bring your gear along for the ride. No matter where you want to go, RAV4 Adventure grade's unique badging, black-accented power heated outside mirrors and halogen projector-beam headlights with black bezels will get you there in style.