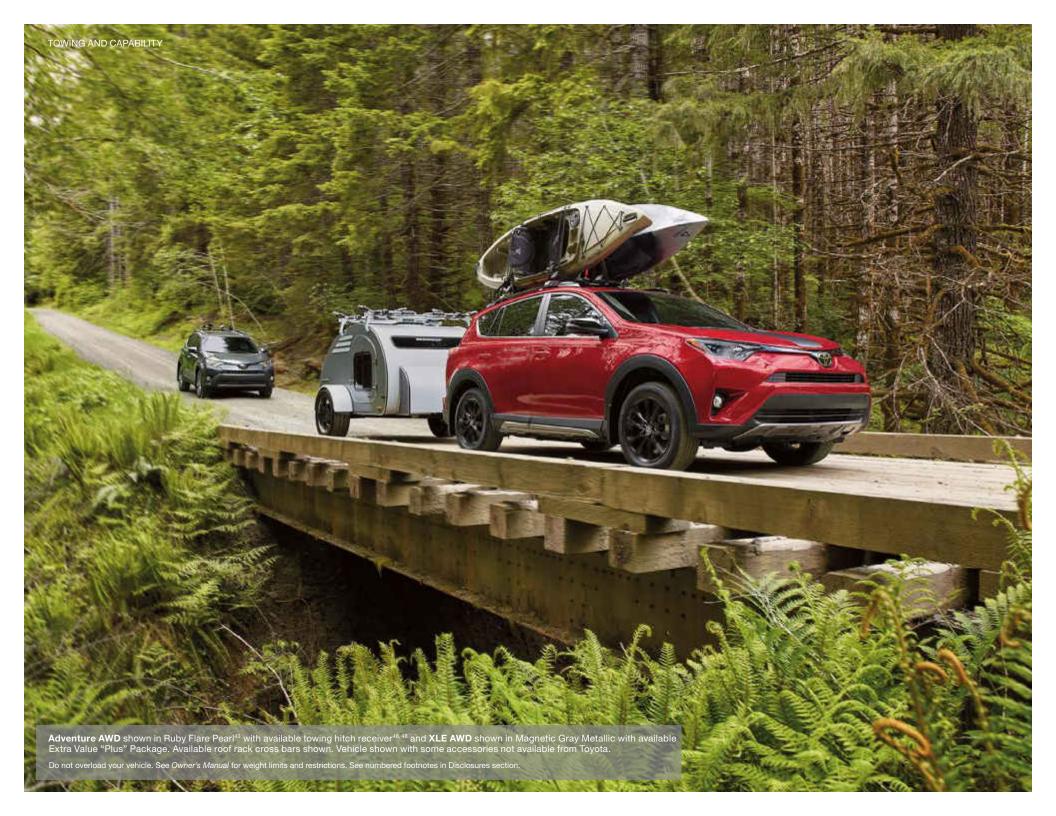

# Explore everything. Including your limits.

It's time to get off the beaten path and discover more good times with the new RAV4 Adventure grade. Hearty 18-in. 5-spoke Black alloy wheels, larger overfender flares and pronounced rocker panel guards all come standard on the Adventure grade, ready to help you take on any trip. When it's time to get away, integrated black roof rails help you bring your gear along for the ride. No matter where you want to go, RAV4 Adventure grade's unique badging, black-accented power heated outside mirrors and halogen projector-beam headlights with black bezels will get you there in style.













## Features designed for your safety.

The road can be unpredictable. That's why RAV4 is equipped with eight standard airbags,<sup>40</sup> and integrated features like the Star Safety System<sup>™</sup> and standard Toyota Safety Sense<sup>™</sup> P (TSS-P).<sup>27</sup> This package of safety features combines Pre-Collision System<sup>28</sup> with Pedestrian Detection<sup>29</sup> (PCS w/PD), Lane Departure Alert with Steering Assist (LDA w/SA),<sup>30</sup> Automatic High Beams (AHB)<sup>31</sup> and Dynamic Radar Cruise Control (DRCC)<sup>32</sup> to assist you. TSS-P's comprehensive features create in-the-moment safety designed to help support your awareness and decision-making on the road.





Under certain circumstances, Lane Departure Alert (LDA) is designed to detect lane