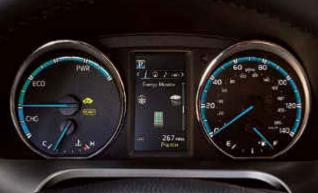

#### HYBRID GAUGE CLUSTER

Stay on top of it all. RAV4 Hybrid's unique gauge cluster lets you monitor the Hybrid Synergy Drive® system with just a glance. You can quickly track when the system is charging and providing power to the drive wheels, so you can get the most out of every drive.