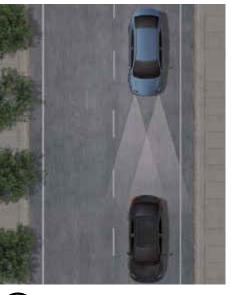

DYNAMIC RADAR CRUISE CONTROL (DRCC)<sup>32</sup>

Intended for highways and similar to "constant speed" cruise control, Dynamic Radar Cruise Control (DRCC) lets you drive at a preset speed. DRCC uses vehicle-to-vehicle distance control, which adjusts your speed, to help you maintain a preset distance from vehicles ahead of you that are driving at a slower speed. DRCC uses a front-grillemounted radar and an in-vehicle camera designed to detect vehicles and their distance. If a driver is traveling slower than you, or within your preset range, DRCC will automatically slow your vehicle down without deactivating cruise control. If DRCC determines you need to slow down more, an audio and visual alert notifies you and brakes are applied. When there's no longer a vehicle driving slower than your set speed in front of you, DRCC will then accelerate and regular cruise control will resume.