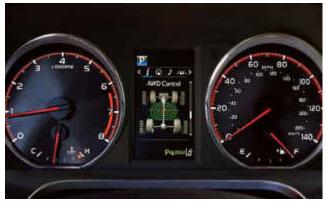

## Raise the bar with a spirited driving experience.

Drive with confidence. RAV4 SE's available All-Wheel Drive features an innovative Dynamic Torque-Control AWD. It helps enhance handling by distributing engine power from front to rear and manages the vehicle's braking system from side to side for optimal control. Sport Mode provides a more exciting drive, with thrilling acceleration and revised shift points from the 6-speed automatic transmission.