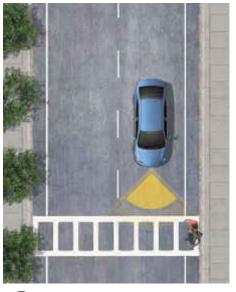

Using an in-vehicle camera and radar to help detect a vehicle or a pedestrian in front of you, the Pre-Collision System with Pedestrian Detection (PCS w/PD) can help you mitigate or avoid a potential collision. If the system determines that a frontal collision is likely, it prompts you to take action using audio and visual alerts. If you notice the potential collision and apply the brakes, PCS w/PD may apply additional force using Brake Assist (BA).<sup>34</sup> If you don't brake in time, it may automatically apply the brakes to reduce your speed, helping to minimize the likelihood of a frontal collision or reduce its severity.