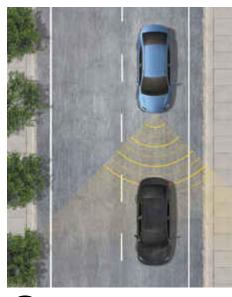

DYNAMIC RADAR CRUISE CONTROL (DRCC)<sup>32</sup>

Intended for highways and similar to "constant speed" cruise control, Dynamic Radar Cruise Control (DRCC) lets you drive at a preset speed. DRCC uses vehicle-to-vehicle distance control, which adjusts your speed, to help you maintain a preset distance from vehicles ahead of you that are driving at a slower speed. DRCC uses a front-grillemounted radar and an in-vehicle camera designed to detect vehicles and their distance. If a driver is traveling slower than you, or within your preset range, DRCC will automatically slow your vehicle down without deactivating cruise control. If DRCC determines you need to slow down more, an audio and visual alert notifies you and brakes are applied. When there's no longer a vehicle driving slower than your set speed in front of you, DRCC will then accelerate and regular cruise control will resume.