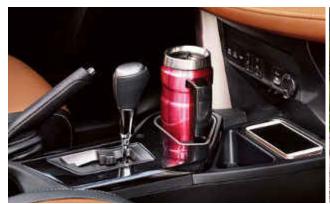

#### **CUP HOLDER**

Bring your favorite beverage along for the ride. RAV4 features a convenient cup holder design that can accommodate your favorite travel mugs — handles and all.