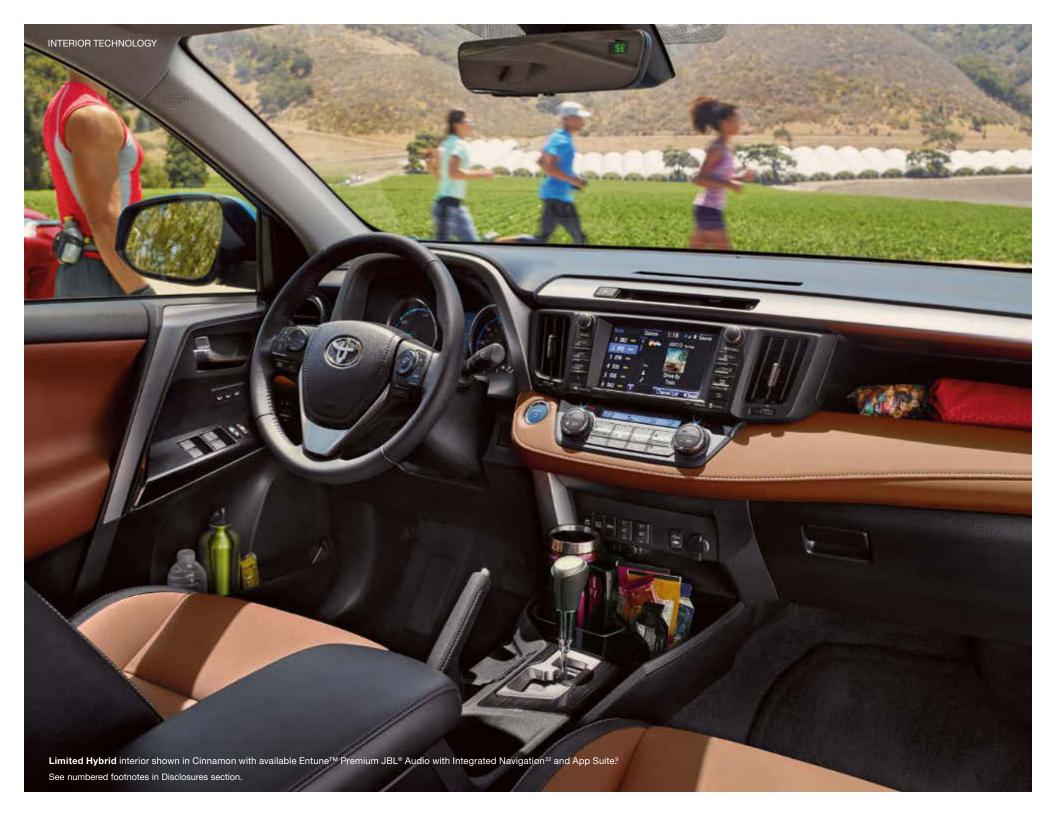

## A rewarding space where technology meets luxury.

Enjoy every trip, from uphill to downtown, in RAV4's roomy interior. The driver and front passenger enjoy available heated seats and dual zone automatic climate control. Another convenient piece of tech is the available Smart Key System.<sup>26</sup> The luxurious leather-trimmed steering wheel delivers a premium touch while the available Entune™ Premium JBL® Audio with Integrated Navigation<sup>22</sup> and App Suite® includes 11 JBL® GreenEdge™ speakers to help you stay connected to your tunes and your life. SiriusXM® Satellite Radio¹® with 3-month complimentary SiriusXM All Access trial;²⁰ and available frameless HomeLink®²⁴-capable mirror, further enhance the high-tech experience. Immerse yourself in the refined interior and drive in complete comfort.