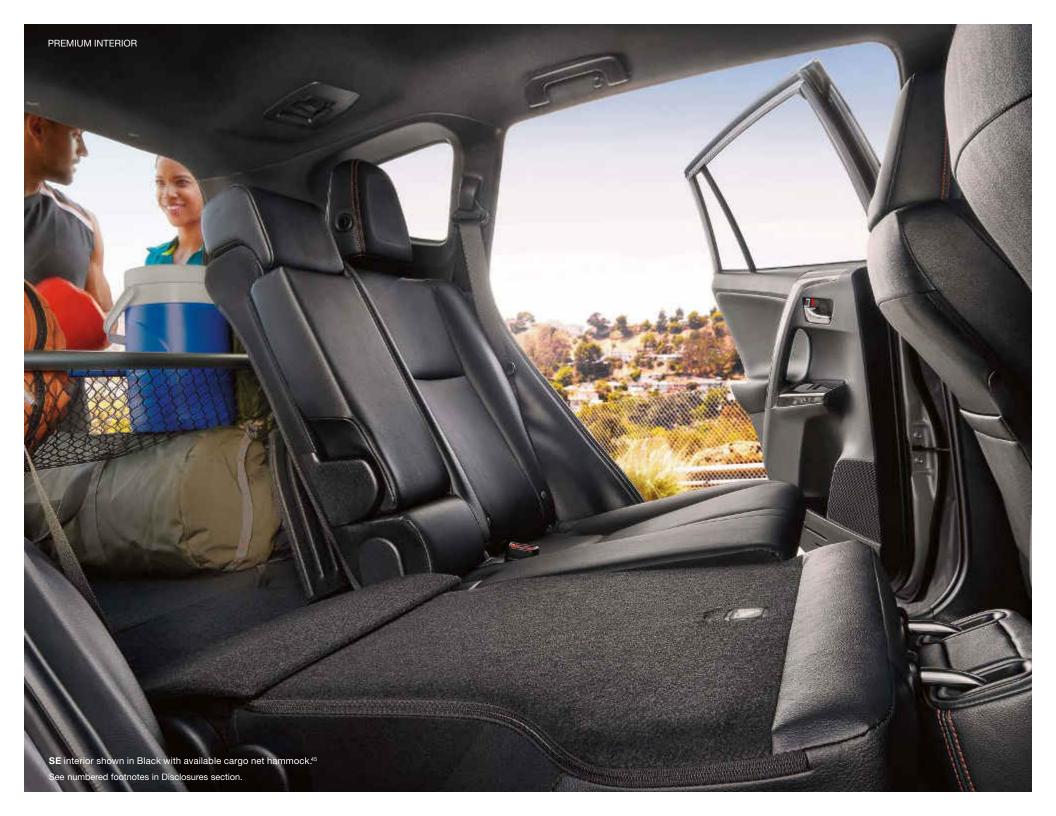

## Expand your horizons and your personal space.

RAV4 makes comfort and convenience a priority. Reduced noise, vibration and harshness help make for a quiet cabin, and the available flexible cargo net system and second-row seats with a reclining, folding 60/40 split let you easily reconfigure the cargo area to meet your needs. With this much space, you can get busy expanding your horizons.

#### **CARGO AREA**

RAV4's generous cargo area lets you take the fun wherever you go. Whether you fold the 60/40 split second-row seats flat or leave them upright, with RAV4's up to 73.4 cubic feet of cargo capacity, there's always plenty of space in the back. So go ahead: Bring your friends and all their gear. There's no reason to leave any of the fun behind.