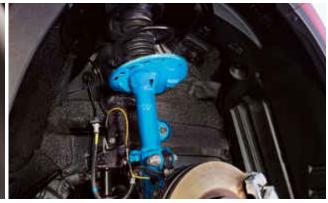

#### SUSPENSION

Comfort and control. RAV4's suspension provides a smooth ride on the highway. For those with an athletic soul, RAV4 SE gas models feature a sport-tuned suspension with attractive blue shocks up front to deliver a more spirited drive.