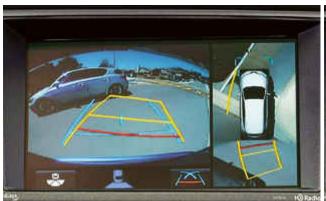

#### BIRD'S EYE VIEW CAMERA® WITH PERIMETER SCAN

RAV4's available Bird's Eye View Camera helps you see nearby objects and get into and out of small spaces with ease. The system includes Perimeter Scan — an innovative feature that displays live, rotating 360-degree views of your surroundings when you're parked.