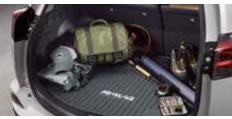

#### **CARGO AREA**

RAV4's generous cargo area lets you take the fun wherever you go. Whether you fold the 60/40 split second-row seats flat or leave them upright, with RAV4's up to 73.4 cubic feet of cargo capacity, there's always plenty of space in the back. So go ahead: Bring your friends and all their gear. There's no reason to leave any of the fun behind.