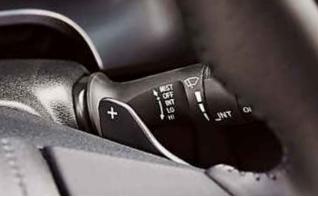

#### SE PADDLE SHIFTERS

Paddle shifters let you shift gears without letting go of the wheel. A light touch on either lever gives you rapid gear changes and a more engaging drive. It's one more way SE gas models help keep you in control of the fun.