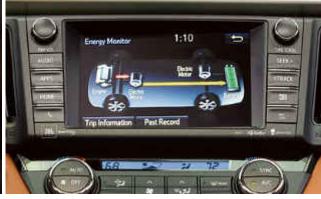

#### HYBRID ENERGY MONITOR

RAV4 Hybrid has the tools to help increase the efficiency of your drive. The energy monitor indicates the operation of the gas engine, electric motor generator and hybrid battery. As conditions change, it provides real-time information showing how power is being routed to the drive wheels, or how the battery is being charged.