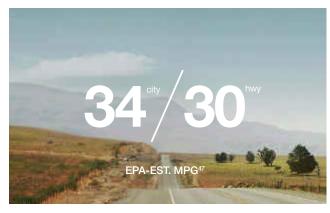

#### EPA-ESTIMATED 34 MPG<sup>47</sup>

RAV4 Hybrid engages a variety of future-forward tech to help make every journey as efficient as possible. You'll enjoy the extra thrills that come from the power and acceleration, and with RAV4 Hybrid's EPA-estimated 34 mpg city,<sup>47</sup> your wallet will be happy too.