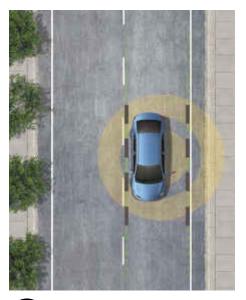

Using an in-vehicle camera and radar to help detect a vehicle or a pedestrian in front of you, the Pre-Collision System with Pedestrian Detection (PCS w/PD) can help you mitigate or avoid a potential collision. If the system determines that a frontal collision is likely, it prompts you to take action using audio and visual alerts. If you notice the potential collision and apply the brakes, PCS w/PD may apply additional force using Brake Assist (BA).<sup>34</sup> If you don't brake in time, it may automatically apply the brakes to reduce your speed, helping to minimize the likelihood of a frontal collision or reduce its severity.