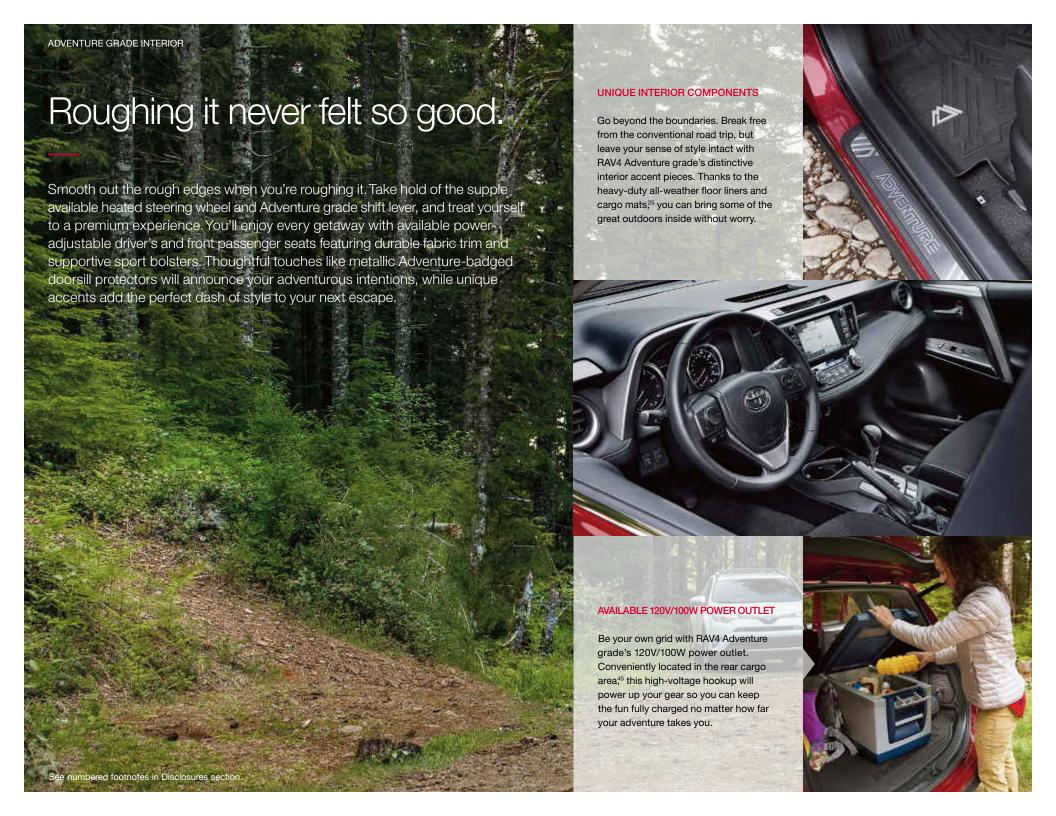

#### Interior Features

- Entune™ Audio
- · Adventure shift lever
- Heavy-duty Adventure all-weather floor liners and cargo mats<sup>25</sup>
- 120V/100W power outlet in rear cargo area