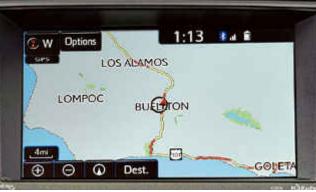

#### INTEGRATED NAVIGATION<sup>22</sup>

RAV4 offers a selection of Integrated Navigation systems to help guide you on your next adventure. Choose from Entune™ Premium Audio with Integrated Navigation and App Suite,

Premium JBL® Audio with Integrated Navigation and App Suite — featuring JBL® GreenEdge™ speakers. Both offer the convenience and clarity of SiriusXM® Satellite Radio.¹9